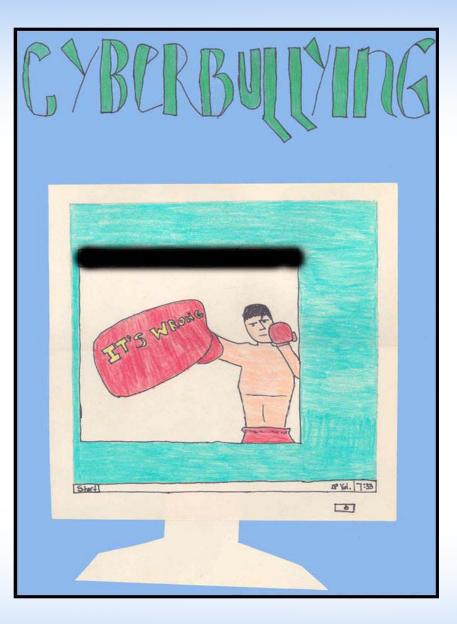

MS-ISAC Multi-State Information Sharing and Analysis Center www.msisac.org Maya - W.S. Mount Elementary Poster Contest Winner Cyberbullying is wrong! Tell a trusted adult if someone has bullied you online. Don't open or read messages by cyberbullies.