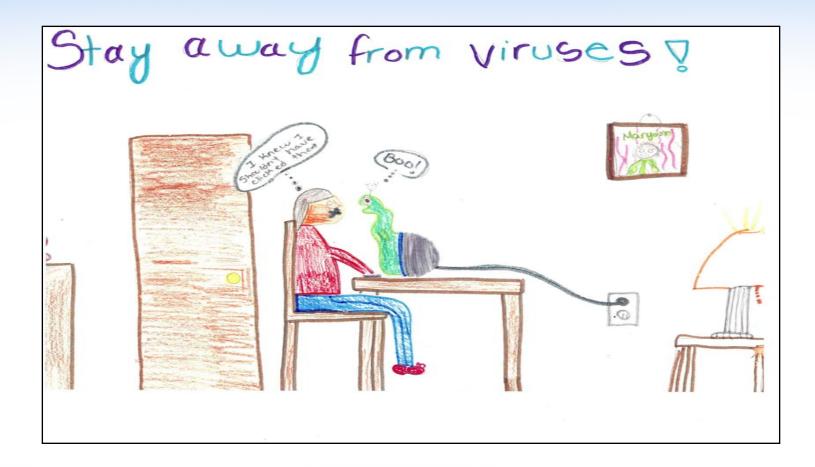

Do not open any files that are attached to an email unless you know what it is, even if it appears to come from your best friend or someone you know.

> Brittany – Lake Forest North Elementary Poster Contest Winner