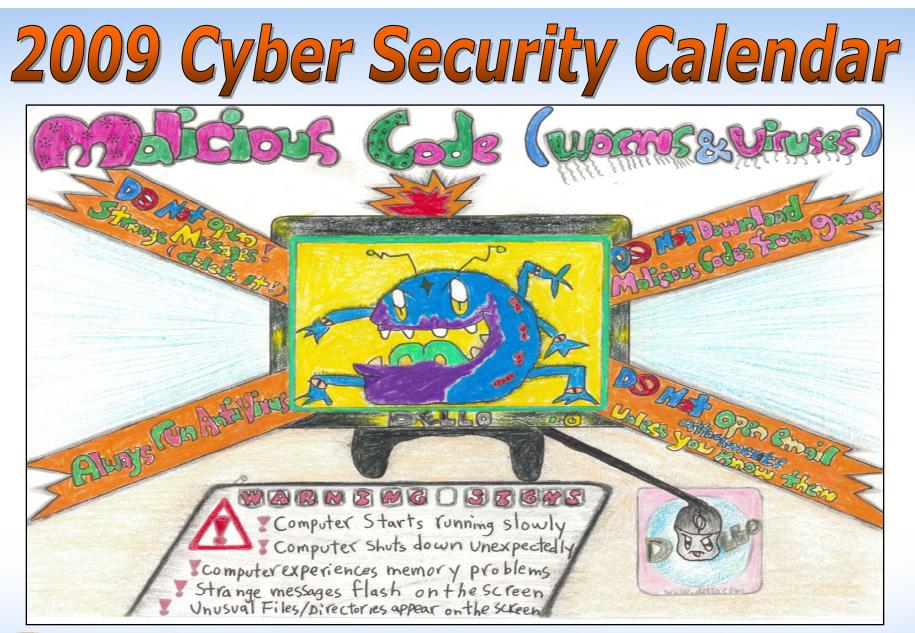

MS-ISAC Multi-State Information Sharing and Analysis Center www.msisac.org Maya - W.S. Mount Elementary Poster Contest Winner Cyberbullying is wrong! Tell a trusted adult if someone has bullied you online. Don't open or read messages by cyberbullies.



Rachel - Notre Dame Elementary School Poster Contest Winner

### January 2009 (enero / janvier)

SUNDAY MONDAY TUESDAY WEDNESDAY THURSDAY FRIDAY SATURDAY \* New Year's Day \* Martin Luther King Day 



MS-ISAC

| December 2008 |    |    |    |    |    |    |  |  |
|---------------|----|----|----|----|----|----|--|--|
| S             | Μ  | Т  | W  | Th | F  | Sa |  |  |
|               | 1  | 2  | 3  | 4  | 5  | 6  |  |  |
| 7             | 8  | 9  | 10 | 11 | 12 | 13 |  |  |
| 14            | 15 | 16 | 17 | 18 | 19 | 20 |  |  |
| 21