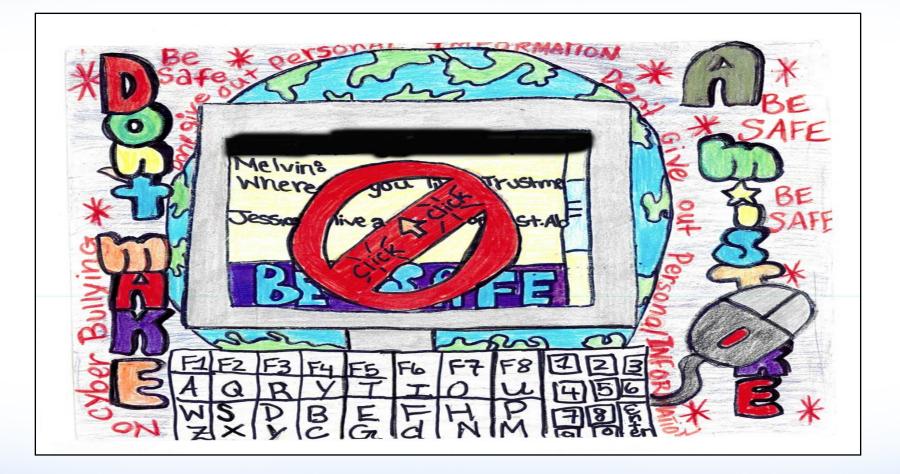

Keep personal information to yourself. Do not share your address, phone number or other personal information online with strangers.

Sherilyn – Thomas Edison Charter School Poster Contest Winner